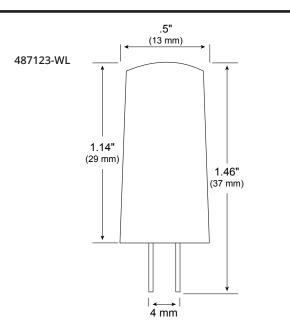

high powered 12 Volt LED lamp. The Dauer bi-pin is a highly efficient LED which uses 4 watts of energy while maintaining a very nice quality of light. It is virtually identical in physical size to a standard bi-pin which makes it ideal for many different lighting applications including accent lighting. All DauerLED bi-pin's have been manufactured and tested in accordance with RoHS. DauerLED products contain no mercury.

| CODE      | PRODUCT<br>DESCRIPTION                | BASE | VOLTAGE   | WATTAGE | LUMENS | NANOMETERS | EFFICACY   |
|-----------|---------------------------------------|------|-----------|---------|--------|------------|------------|
| 487123-WL | LED-ENC-G4-<br>4SMD-12V-AM-<br>BER-WL | G4   | 12V AC/DC | 4W      | 330 lm | 590.3 nm   | 82.57 lm/w |

## **DIMENSIONS:**