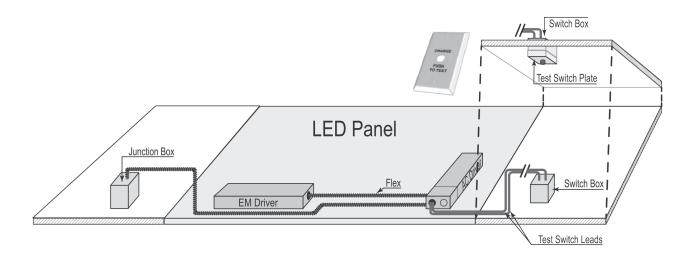

# **DIMENSIONS:**

1x4 Field Tunable (watt and Color Temp.) Backlit LED Panel
With Integrated Constant Power Battery Backup

- Complies with NFPA Life Safety Code which requires at least 90 minutes of backup lighting following a power failure, with an average of 1 foot-candle.
   System provides a continuous level of illumination for more than 90 minutes.
- Contains a UL 924 compliant emergency lighting power supply system that eliminates the need for wiring to an external backup system.
- Push-button LED-illuminated test switch (supplied with labeled white mounting plate) enables easy compliance with scheduled testing requirements.
- System is fully charged in 24 hours.
- Protected from surges and overcurrent.
- Five-year warranty.
- UL-listed panel provides up to 130 lm/W efficacy. Please refer to the chart below.
- 0 to 10V dimming.