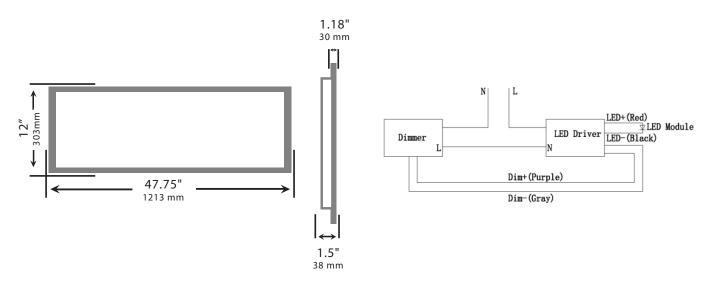

# **DIMENSIONS:**

1x4 Field Tunable (watt and Color Temp.) Backlit LED Panel
With Integrated Constant Power Battery Backup

- Complies with NFPA Life Safety Code which requires at least 90 minutes of backup lighting following a power failure, with an average of 1 foot-candle.
   System provides a continuous level of illumination for more than 90 minutes.
- Contains a UL 924 compliant emergency lighting power supply system that eliminates the need for wiring to an external backup system.
- Push-button LED-illuminated test switch (supplied with labeled white mounting plate) enables easy compliance with scheduled testing requirements.
- System is fully charged in 24 hours.
- Protected from surges and overcurrent.
- Five-year warranty.
- UL-listed panel provides up to 130 lm/W efficacy. Please refer to the chart below.
- 0 to 10V dimming.