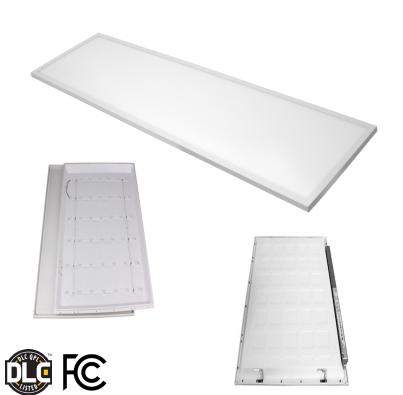

# **SPECIFICATION SHEET**

Type:

Model:

1X4 Field Tunable (watt and color temp.) Backlit LED Panel With Integrated Constant Power Battery Backup

## **ORDERING CODE:**

487650-EM