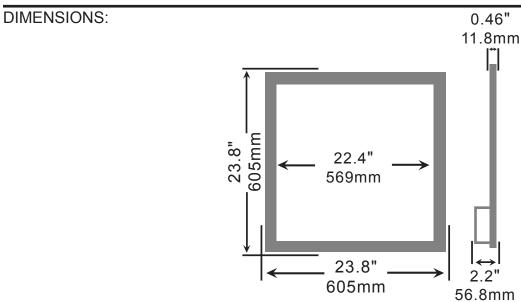

## LED 2 × 2 Dimmable Panels **SPECIFICATIONS**

AGENCY LISTINGS: UL approved (E481870).

WARRANTY: Five years.

| Model             | 487601                      | 487602                      | 487603                      |
|-------------------|-----------------------------|-----------------------------|-----------------------------|
| Description       | LED-2x2-DP-40W-<br>3000K-WH | LED-2x2-DP-40W-<br>4000K-WH | LED-2x2-DP-40W-<br>5000K-WH |
| Voltage           | 120-277 V                   | 120-277 V                   | 120-277 V                   |
| Size              | 24 × 24 in                  | 24 × 24 in                  | 24 × 24 in                  |
| Wattage           | 40.23 W                     | 40.31 W                     | 40.39 W                     |
| Color Temperature | 3000 K                      | 4000 K                      | 5000 K                      |
| Luminous Flux     | 3906.7 lm                   | 4016.9 lm                   | 4127 lm                     |
| Minimum Efficacy  | 97.11 lm/W                  | 99.65 lm/W                  | 102.18 lm/W                 |
| Power Factor      | 90.76%                      | 90.76%                      | 90.41%                      |
| THD               | 17.36%                      | 17.36%                      | 17.53%                      |
| CRI               | 81.1                        | 81.1                        | 81.6                        |