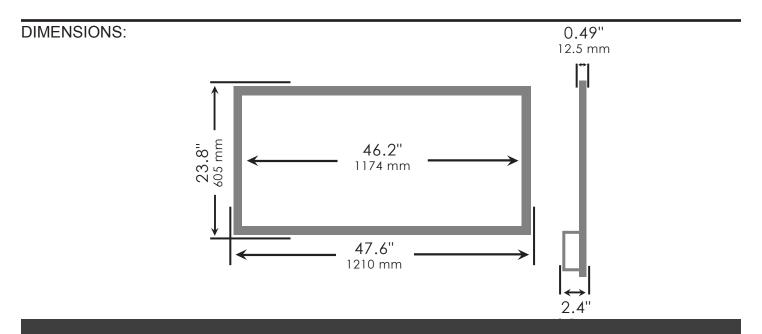

## **SPECIFICATIONS**

**AGENCY LISTINGS**: ETL. **WARRANTY**: Five years.

| Model             | 487606                      | 487607                      | 487608                      |
|-------------------|-----------------------------|-----------------------------|-----------------------------|
| Description       | LED-2x4-DP-72W-<br>3000K-WH | LED-2x4-DP-72W-<br>4000K-WH | LED-2x4-DP-72W-<br>5000K-WH |
| Voltage           | 100-277 VAC                 | 100-277 VAC                 | 100-277 VAC                 |
| Size              | 24 × 48 in                  | 24 × 48 in                  | 24 × 48 in                  |
| Wattage           | 50 W                        | 50 W                        | 50 W                        |
| Color Temperature | 3000 K                      | 4000 K                      | 5000 K                      |
| Luminous Flux     |                             | 5000 lm                     | 5000 lm                     |
| Efficacy          |                             | 100 lm/W                    | 100 lm/W                    |