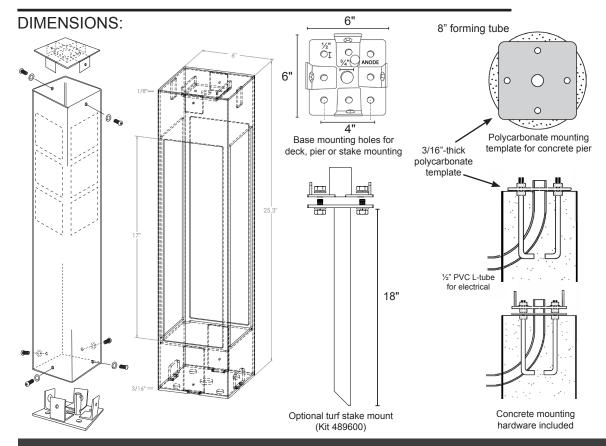

### **SPECIFICATIONS**

SIZE:

6" X 6" X 25"

# **HOUSING:**

Architectural-grade (6063-T6) 1/8" aluminum. 3/16"-thick aluminum base plate.

# ZINC ANODE:

3/8-16 NPT replacement zinc anode (502021) included.

## **MOUNTING OPTIONS:**

Deck Mounting and Concrete Mounting hardware included. Stake mount option can be ordered separately (489605).

Available in unpainted 3/8" steel with stainless-steel base. Four-sided design is standard, but can be ordered with black-out on 1, 2, or 3 sides. Any custom color is available. Custom designs and logos available. Interior kit available.