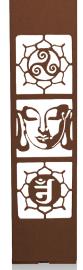

## GARDEN OF ZEN 25" 12V LED Silhouette Bollard

#### **OTHER OPTIONS**

Four-sided design is standard, but can be ordered with black-out on 1, 2, or 3 sides. Any custom color is available. Custom designs and logos available. Interior kit available.

Shown in Vintage Bronze.

| Cardinal<br>C291-GN20 <b>Patina</b><br>Texture Semi Gloss     |  |
|---------------------------------------------------------------|--|
| Cardinal T091-<br>GN57 <b>Verdigris</b><br>Texture Semi Gloss |  |
| Cardinal T013-<br>RD15 <b>Red</b> Hammer<br>Semi Gloss        |  |
| Tiger Drylac<br>39/40002<br><b>Sapphire</b> Hammer            |  |
| TCI Powders<br>9016-8336<br>Burst Rust                        |  |
| Tiger Drylac<br>38/60080<br>Statuary Bronze                   |  |
| Tiger Drylac<br>49/92910<br>Silver Matte                      |  |
| Tiger Drylac<br>39/81420<br><b>Jet Black</b> Hammer           |  |
| TCI Powders<br>9030-90922 SD<br>Flat Black                    |  |
| Powder Buy the<br>Pound SK4331<br>Fine Textured Black         |  |
| Cardinal T012-<br>WH260 <b>White</b><br>Hammer Semi Gloss     |  |
| PPG PCT23104<br>Vintage Bronze<br>Texture                     |  |
| Primastic<br>PVB-8109<br>Jade/Copper                          |  |
| Cardinal T064-BL95<br>Blue Hammer<br>Semi Gloss               |  |