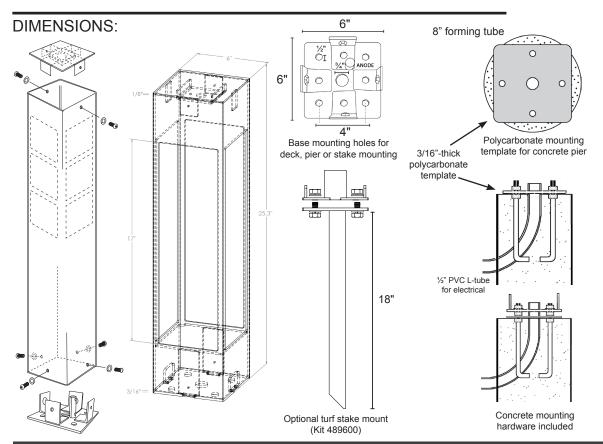

## **SPECIFICATIONS**

SIZE:

6" X 6" X 25"

#### **HOUSING:**

Architectural-grade (6063-T6) 1/8" aluminum. 3/16"-thick aluminum base plate.

#### **MOUNTING OPTIONS:**

Deck Mounting and Concrete Mounting hardware included. Stake mount option can be ordered separately (489600).