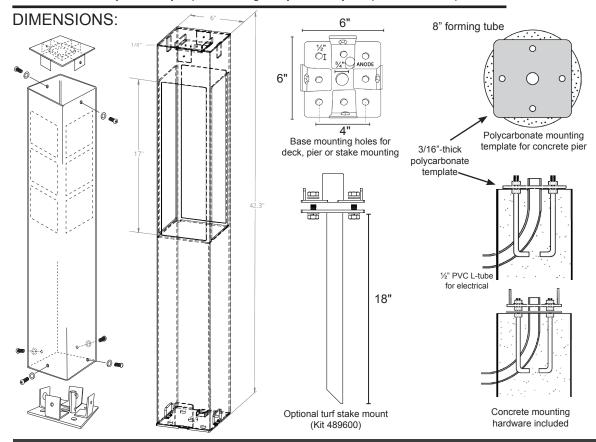

## **SPECIFICATIONS**

SIZE:

6" X 6" X 42"

## **HOUSING:**

Architectural-grade (6063-T6) 1/8" aluminum. 3/16"-thick aluminum base plate.

## SOCKET AND LAMP:

12V 7W 120° 2700K MR16 Dauer LED replaceable lamp (486715) included.

## ZINC ANODE:

3/8-16 NPT replacement zinc anode (502021) included.

## **MOUNTING OPTIONS:**

Deck Mounting and Concrete Mounting hardware included.

Stake mount option can be ordered separately (489605).

Available in unpainted 3/8" steel with stainless-steel base. Four-sided design is standard, but can be ordered with black-out on 1, 2, or 3 sides. Any custom color is available. Custom designs and logos available. Interior kit available.

## WIRING:

Pre-wired with 5-foot 18/2 lead.