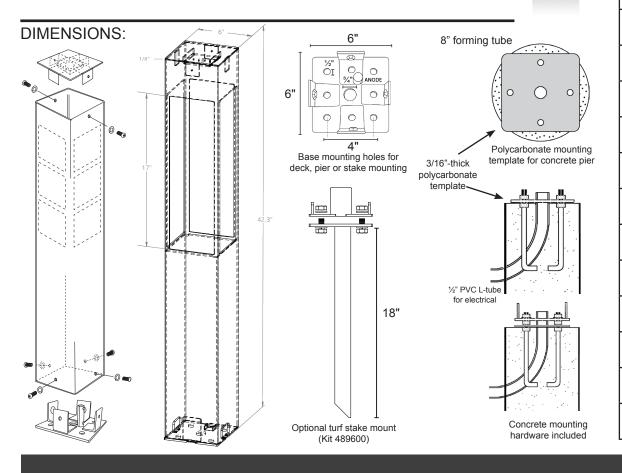

### SPECIFICATIONS

SIZE:

## 6" X 6" X 42"

HOUSING:

Architectural-grade (6063-T6) 1/8" aluminum. 3/16"-thick aluminum base plate.

#### SOCKET AND LAMP:

12V 7W 120° 3000K MR16 Dauer LED replaceable lamp (486720) included.

#### **ZINC ANODE:**

3/8-16 NPT replacement zinc anode (502021) included.

#### MOUNTING OPTIONS:

Deck Mounting and Concrete Mounting hardware included. Stake mount option can be ordered separately (489600).

#### WIRING:

Pre-wired with 5-foot 18/2 lead.