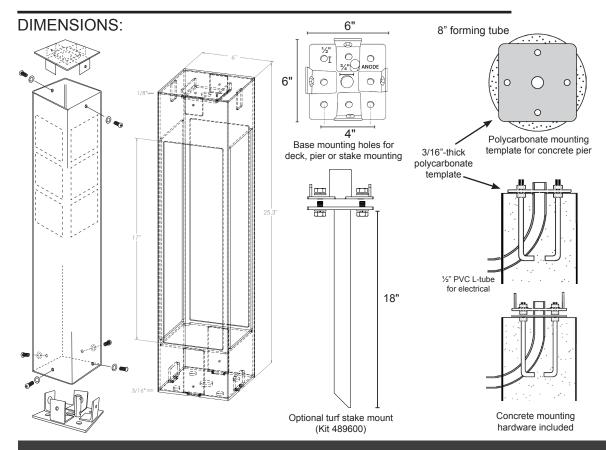

## **SPECIFICATIONS**

SIZE:

6" X 6" X 25"

# **HOUSING:**

Architectural-grade (6063-T6) 1/8" aluminum. 3/16"-thick aluminum base plate.

## ZINC ANODE:

3/8-16 NPT replacement zinc anode (502021) included.

## **MOUNTING OPTIONS:**

Deck Mounting and Concrete Mounting hardware included.

Stake mount option can be ordered separately (489605).