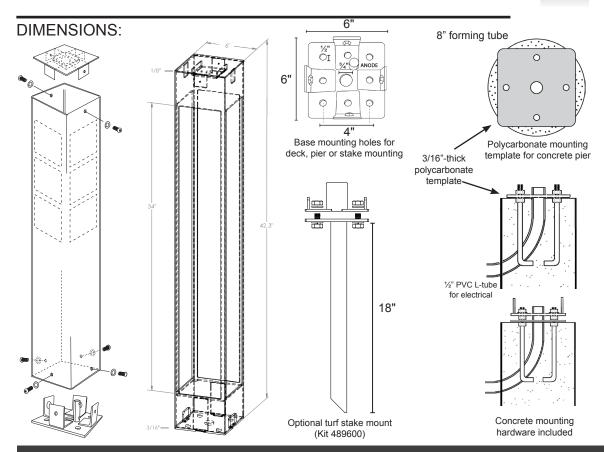

### **SPECIFICATIONS**

SIZE:

6" X 6" X 42"

## HOUSING:

Architectural-grade (6063-T6) 1/8" aluminum. 3/16"-thick aluminum base plate.

## ZINC ANODE:

3/8-16 NPT replacement zinc anode (502021) included.

#### **MOUNTING OPTIONS:**

Deck Mounting and Concrete Mounting hardware included.

Stake mount option can be ordered separately (489605).