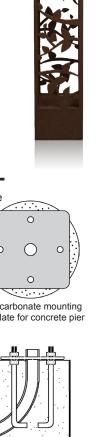

#### **MOUNTING OPTIONS:**

Deck Mounting and Concrete Mounting hardware included. Stake mount option can be ordered separately (489600).

Four-sided design is standard, but can be ordered with black-out on 1, 2, or 3 sides. Any custom color is available. Custom designs and logos available. Interior kit available.

#### WARRANTY:

Lifetime on fixture. Ten-year warranty on powder coating. Five-year warranty on replaceable LED lamp.

From Dauer's Silhouette Collection, Sunny Moon 6x6x42 bollard is crafted in America from architectural-grade aluminum for lifelong service. Anchors securely and easily to decks, poured concrete, or on a turf stake. Numerous powdercoated colors available. Dark sky compliant. Available in 25-inch and 42-inch versions