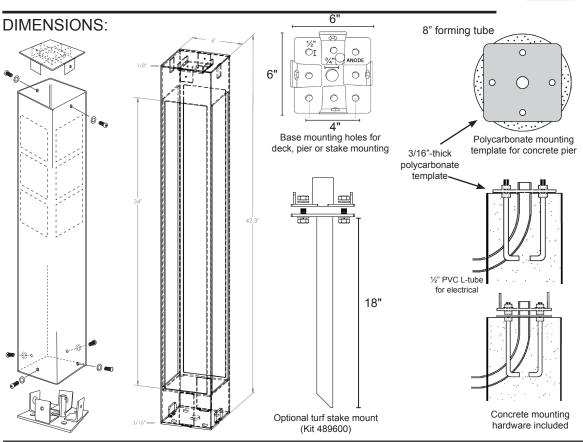

## **SPECIFICATIONS**

SIZE:

6" X 6" X 42"

#### **HOUSING:**

Architectural-grade (6063-T6) 1/8" aluminum. 3/16"-thick aluminum base plate.

#### **MOUNTING OPTIONS:**

Deck Mounting and Concrete Mounting hardware included. Stake mount option can be ordered separately (489600).

Four-sided design is standard, but can be ordered with black-out on 1, 2, or 3 sides. Any custom color is available. Custom designs and logos available. Interior kit available.