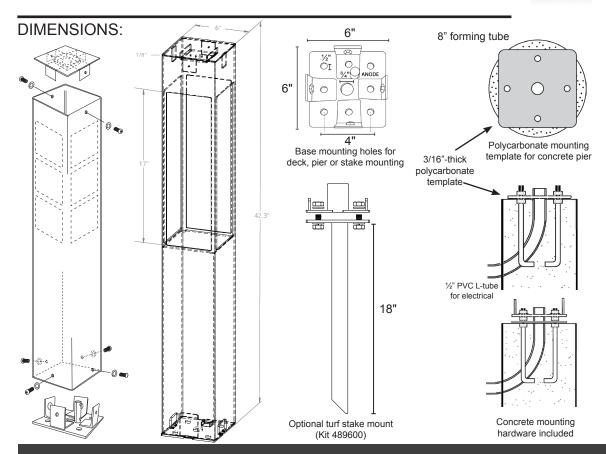

## **SPECIFICATIONS**

SIZE:

6" X 6" X 42"

## HOUSING:

Architectural-grade (6063-T6) 1/8" aluminum. 3/16"-thick aluminum base plate.

#### **SOCKET AND LAMP:**

12V 7W 120° 2700K MR16 Dauer LED replaceable lamp (486715) included.

#### ZINC ANODE:

3/8-16 NPT replacement zinc anode (502021) included.

#### **MOUNTING OPTIONS:**

Deck Mounting and Concrete Mounting hardware included.

Stake mount option can be ordered separately (489605).