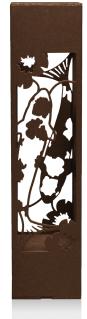

# YIN YANG KOI 25" 12V LED Silhouette Bollard

#### WARRANTY:

Lifetime on fixture. Ten-year warranty on powder coating. Five-year warranty on replaceable LED lamp.

From Dauer's Silhouette Collection, Yin Yang Koi 6x6x25 bollard is crafted in America from architectural-grade aluminum for lifelong service. Anchors securely and easily to decks, poured concrete, or on a turf stake. Numerous powdercoated colors available. Dark sky compliant. Available in 25-inch and 42-inch versions.

Shown in Vintage Bronze.

| Cardinal<br>C291-GN20 <b>Patina</b><br>Texture Semi Gloss     |  |
|---------------------------------------------------------------|--|
| Cardinal T091-<br>GN57 <b>Verdigris</b><br>Texture Semi Gloss |  |
| Cardinal T013-<br>RD15 <b>Red</b> Hammer<br>Semi Gloss        |  |
| Tiger Drylac<br>39/40002<br><b>Sapphire</b> Hammer            |  |
| TCI Powders<br>9016-8336<br>Burst Rust                        |  |
| Tiger Drylac<br>38/60080<br>Statuary Bronze                   |  |
| Tiger Drylac<br>49/92910<br>Silver Matte                      |  |
| Tiger Drylac<br>39/81420<br><b>Jet Black</b> Hammer           |  |
| TCI Powders<br>9030-90922 SD<br>Flat Black                    |  |
| Powder Buy the<br>Pound SK4331<br>Fine Textured Black         |  |
| Cardinal T012-<br>WH260 <b>White</b><br>Hammer Semi Gloss     |  |
| PPG PCT23104<br>Vintage Bronze<br>Texture                     |  |
| Primastic<br>PVB-8109<br>Jade/Copper                          |  |
| Cardinal T064-BL95<br>Blue Hammer<br>Semi Gloss               |  |