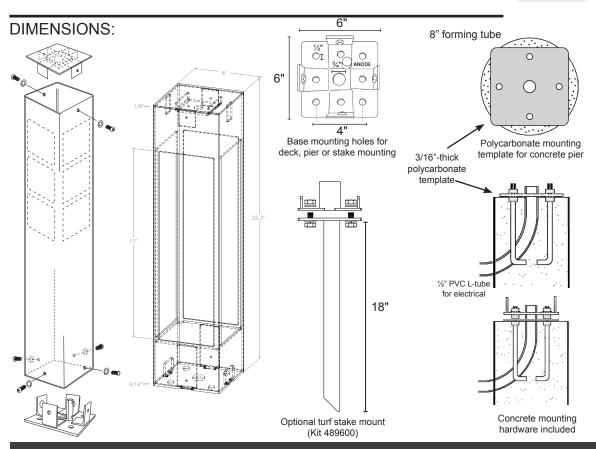

## **SPECIFICATIONS**

SIZE:

6" X 6" X 25"

### **HOUSING:**

Architectural-grade (6063-T6) 1/8" aluminum. 3/16"-thick aluminum base plate.

#### **MOUNTING OPTIONS:**

Deck Mounting and Concrete Mounting hardware included. Stake mount option can be ordered separately (489600).