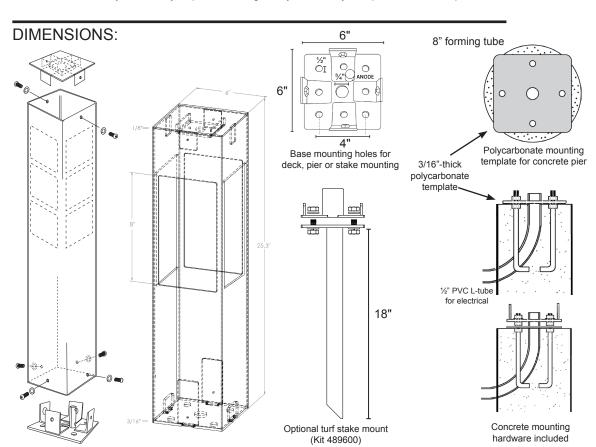

# **SPECIFICATIONS**

SIZE:

6" X 6" X 25"

## **HOUSING:**

Architectural-grade (6063-T6) 1/8" aluminum. 3/16"-thick aluminum base plate.

#### **MOUNTING OPTIONS:**

Deck Mounting and Concrete Mounting hardware included.

Stake mount option can be ordered separately (489605).