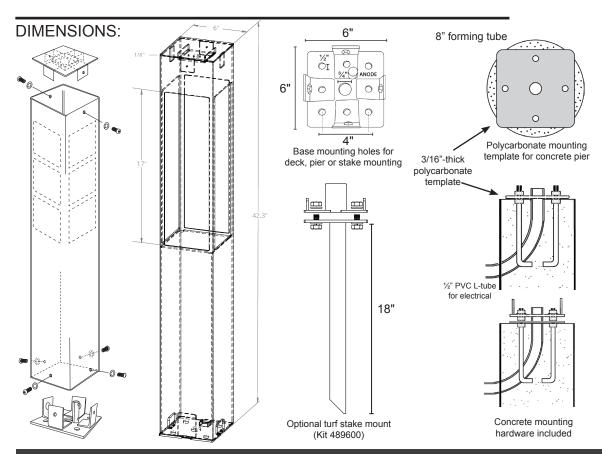

# SIZE:

6" X 6" X 42"

# **HOUSING:**

Architectural-grade (6063-T6) 1/8" aluminum. 3/16"-thick aluminum base plate.

# ZINC ANODE:

3/8-16 NPT replacement zinc anode (502021) included.

#### **MOUNTING OPTIONS:**

Deck Mounting and Concrete Mounting hardware included.

Stake mount option can be ordered separately (489605).