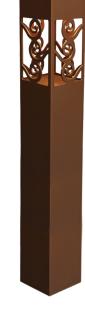

# SWIRLS 42" 12V LED Silhouette Bollard

Shown in Vintage Bronze.

| Cardinal<br>C291-GN20 <b>Patina</b><br>Texture Semi Gloss     |     |
|---------------------------------------------------------------|-----|
| Cardinal T091-<br>GN57 <b>Verdigris</b><br>Texture Semi Gloss |     |
| Cardinal T013-<br>RD15 <b>Red</b> Hammer<br>Semi Gloss        |     |
| Tiger Drylac<br>39/40002<br><b>Sapphire</b> Hammer            |     |
| TCI Powders<br>9016-8336<br>Burst Rust                        | 9.7 |
| Tiger Drylac<br>38/60080<br>Statuary Bronze                   |     |
| Tiger Drylac<br>49/92910<br>Silver Matte                      |     |
| Tiger Drylac<br>39/81420<br><b>Jet Black</b> Hammer           |     |
| TCI Powders<br>9030-90922 SD<br>Flat Black                    |     |
| Powder Buy the<br>Pound SK4331<br>Fine Textured Black         |     |
| Cardinal T012-<br>WH260 <b>White</b><br>Hammer Semi Gloss     |     |
| PPG PCT23104<br>Vintage Bronze<br>Texture                     |     |
| Primastic<br>PVB-8109<br>Jade/Copper                          |     |
| Cardinal T064-BL95 Blue Hammer Semi Gloss                     |     |