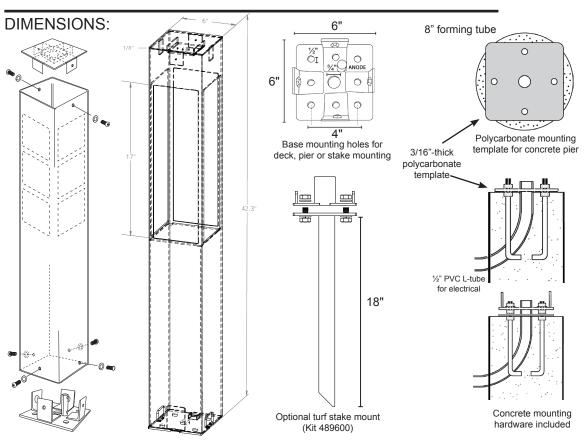

# **SPECIFICATIONS**

SIZE:

6" X 6" X 42"

## **HOUSING:**

Architectural-grade (6063-T6) 1/8" aluminum. 3/16"-thick aluminum base plate.

### **MOUNTING OPTIONS:**

Deck Mounting and Concrete Mounting hardware included. Stake mount option can be ordered separately (489600).

Four-sided design is standard, but can be ordered with black-out on 1, 2, or 3 sides. Any custom color is available. Custom designs and logos available. Interior kit available.