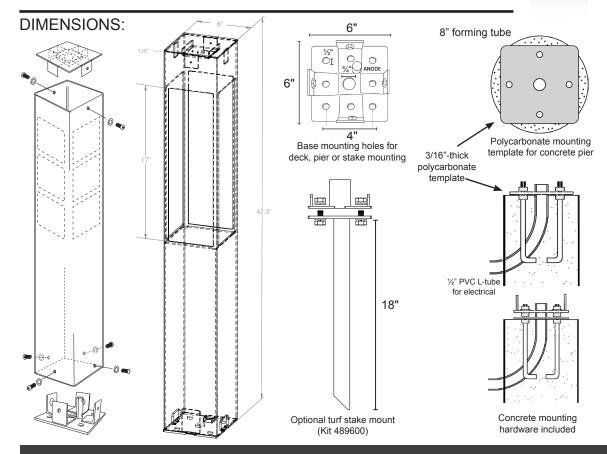

| C | $\Box$ | $\sqsubset \prime$ | $\smallfrown$ $I$ |           | ٦Т           | $\cap$ | N  | l S | ш |    | СΤ |
|---|--------|--------------------|-------------------|-----------|--------------|--------|----|-----|---|----|----|
| O |        |                    | ار                | <i>しゖ</i> | <b>-</b> \ I | IU     | IN | J   |   | С. |    |

## **SPECIFICATIONS**

SIZE:

6" X 6" X 42"

## **HOUSING:**

Architectural-grade (6063-T6) 1/8" aluminum. 3/16"-thick aluminum base plate.

## ZINC ANODE:

3/8-16 NPT replacement zinc anode (502021) included.

### **MOUNTING OPTIONS:**

Deck Mounting and Concrete Mounting hardware included.

Stake mount option can be ordered separately (489605).