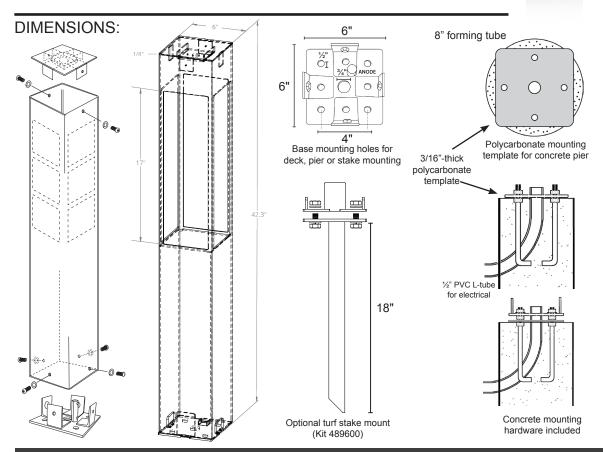

## **SPECIFICATIONS**

SIZE:

6" X 6" X 42"

### **HOUSING:**

Architectural-grade (6063-T6) 1/8" aluminum. 3/16"-thick aluminum base plate.

### **SOCKET AND LAMP:**

12V 7W 120° 3000K MR16 Dauer LED replaceable lamp (486720) included.

3/8-16 NPT replacement zinc anode (502021) included.

#### **MOUNTING OPTIONS:**

Deck Mounting and Concrete Mounting hardware included. Stake mount option can be ordered separately (489600).

Four-sided design is standard, but can be ordered with black-out on 1, 2, or 3 sides. Any custom color is available. Custom designs and logos available. Interior kit available.

#### WIRING:

Pre-wired with 5-foot 18/2 lead.