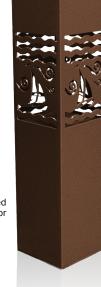

# SAILBOAT 25" 12V LED Silhouette Bollard

# STANDARD POWDER COAT COLORS:

PPG PCT23104 Vintage Bronze Texture is standard for the Sailboat. Available in additional colors per the chart below. Other custom colors are also available.

Shown in Vintage Bronze.