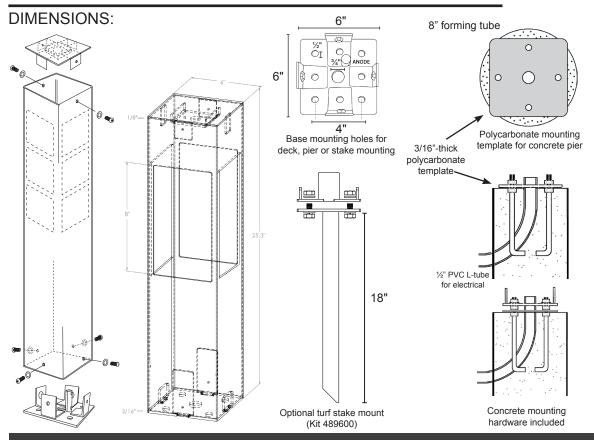

# SIZE:

6" X 6" X 25"

#### **HOUSING:**

Architectural-grade (6063-T6) 1/8" aluminum. 3/16"-thick aluminum base plate.

#### **MOUNTING OPTIONS:**

Deck Mounting and Concrete Mounting hardware included.

Stake mount option can be ordered separately (489605).

#### WIRING:

Pre-wired with 5-foot 18/2 lead.