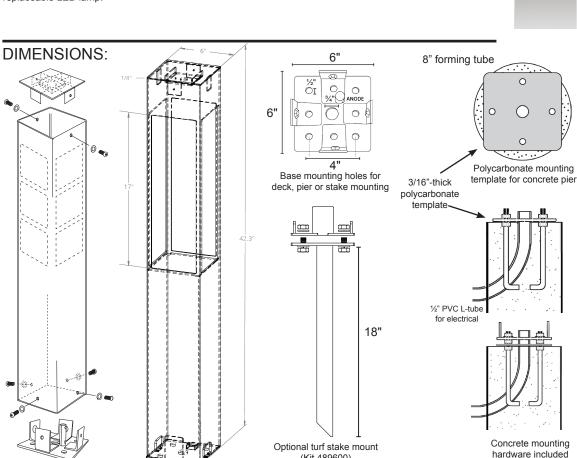

## **SPECIFICATIONS**

SIZE:

6" X 6" X 42"

### **HOUSING:**

Architectural-grade (6063-T6) 1/8" aluminum. 3/16"-thick aluminum base plate.

### **SOCKET AND LAMP:**

12V 7W 120° 3000K MR16 Dauer LED replaceable lamp (486720) included.

3/8-16 NPT replacement zinc anode (502021) included.

#### **MOUNTING OPTIONS:**

Deck Mounting and Concrete Mounting hardware included. Stake mount option can be ordered separately (489600).

Four-sided design is standard, but can be ordered with black-out on 1, 2, or 3 sides. Any custom color is available. Custom designs and logos available. Interior kit available.

(Kit 489600)