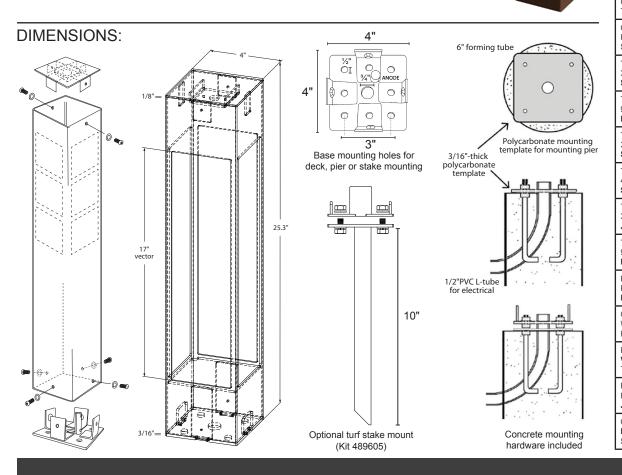

## SIZE:

4" x 4" x 25" (17" vector)

#### HOUSING:

Architectural-grade (6063-T6) 1/8" aluminum. 3/16"-thick aluminum base plate.

#### ZINC ANODE:

3/8-16 NPT replacement zinc anode (502021) included.

#### MOUNTING OPTIONS:

Deck Mounting and Concrete Mounting hardware included. Stake mount option can be ordered separately (489605).

#### WIRING:

Pre-wired with 5' 18/2 lead.