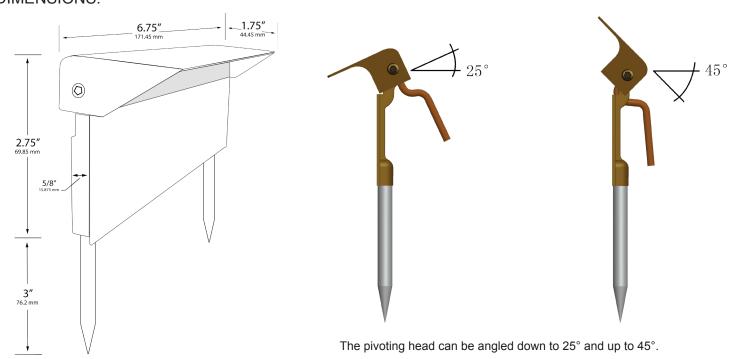

ustom powder coated colors available.

#### LENS

One in clear and two shades (light and heavy) of frosted lenses. Optional amber lens available.

## **LUMEN OUTPUT:**

313 lumens with clear lens. 3.63 VA at 2700K, 3.57 VA at 3000K. 208 or 155 lumens with frosted lenses. 80 CRI.

#### **LAMP TYPE:**

4W 9 to 15V integrated LED array. IP65 rated.

## **COLOR TEMPERATURE:**

2700K or 3000K.

#### **MOUNTING:**

Two marine-grade 316 stainless-steel nails.

#### **WIRING**

Pre-wired five-foot 18/2 SPT1 lead.

#### **WARRANTY**:

Ten Years.



Crafted from cast brass with a weathered brass finish and mounts with two marine-grade stainless-steel nails. This fixture is IP65-rated and can thrive in the harshest and most corrosive environments Mother Nature can throw its way!

## **DIMENSIONS:**