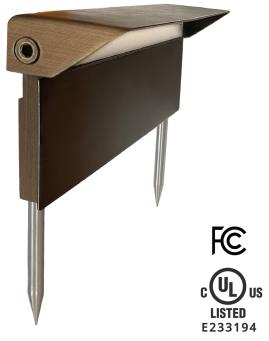

# **RAINIER Path Light**

### **HOUSING:**

Cast Brass.

#### FINISH:

Weathered brass. Custom powder coated colors available.

#### **MOUNTING:**

Two marine-grade 316 stainless-steel nails.

#### **WARRANTY**:

Ten Years.

Crafted from cast brass with a weathered brass finish and mounts with two marine-grade stainless-steel nails. This fixture is IP65-rated and can thrive in the harshest and most corrosive environments Mother Nature can throw its way!