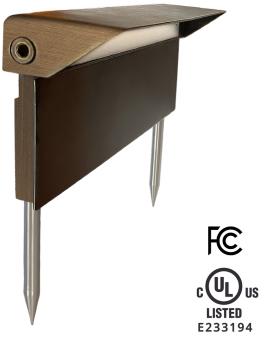

# **RAINIER Path Light**

### **HOUSING:**

Cast Brass.

#### FINISH:

Weathered brass. Custom powder coated colors available.

#### **MOUNTING:**

Two marine-grade 316 stainless-steel nails.

#### WARRANTY:

Ten Years.

Crafted from cast brass with a weathered brass finish and mounts with two marine-grade stainless-steel nails. This fixture is IP65-rated and can thrive in the harshest and most corrosive environments Mother Nature can throw its way!