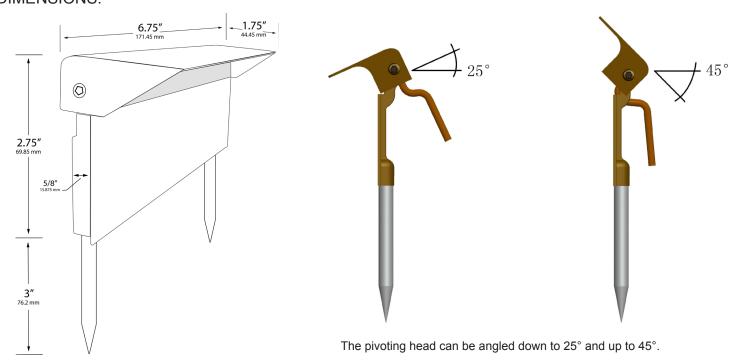

d brass. Custom powder coated colors available.

#### LENS

One in clear and two shades (light and heavy) of frosted lenses. Optional amber lens available.

#### **LUMEN OUTPUT:**

313 lumens with clear lens. 3.63 VA at 2700K, 3.57 VA at 3000K. 208 or 155 lumens with frosted lenses.

#### **LAMP TYPE:**

4W 9 to 15V integrated LED array. IP65 rated.

## **COLOR TEMPERATURE:**

2700K or 3000K.

#### **MOUNTING:**

Two marine-grade 316 stainless-steel nails.

#### **WIRING**

Pre-wired five-foot 18/2 SPT1 lead.

#### WARRANTY:

Ten Years.



Crafted from cast brass with a weathered brass finish and mounts with two marine-grade stainless-steel nails. This fixture is IP65-rated and can thrive in the harshest and most corrosive environments Mother Nature can throw its way!

## **DIMENSIONS:**