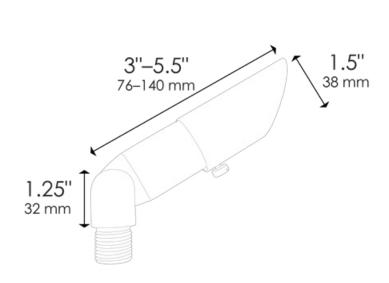

# SPECIFICATION SHEET

Type:

Model:

# REGENT LED MR8 Path Light

### **ORDERING CODE:**

489912

## **SPECIFICATIONS**

#### **HOUSING:**

Cast brass fixtures. Adjustable shrouds with tension screws.

#### EINICH.

Weathered brass. Custom powder coated colors available.

#### **SOCKET/LAMP HOLDER:**

Fixed ceramic bi-pin sockets with stainless steel retaining springs.

#### LENG

Clear tempered glass.

## **LAMP TYPE:**

12V MR8. LED recommended. 35W halogen or 6W LED maximum.

#### **MOUNTING:**

Stem threaded with 1/2" NPT. Heavy-duty composite stake included. May be mounted into threaded hubs in junction boxes or mounting accessories.

### WIRING:

Pre-wired with 5' pigtail of 18/2 cable.

#### **WARRANTY**:

Lifetime.





## **DIMENSIONS:**







## LED LAMP SPECIFICATIONS

### LAMP TYPE:

12V Dauer MR8 lamp with 5-year warranty, suitable for enclosed luminaires.

## **OPTICS:**

Integral optics providing available beam spreads from 30° to 100°.

#### **COLOR TEMPERATURES:**

Color temperature options MR8 available in 2700K and 3000K.



To order a lamped fixture with mounting options, select the appropriate choice from each column as in the following example:

EXAMPLE: 489912-2W-60-2700K-MS



| FIXTURE |         | LAMP             |               | MOUNTING                                                                    |
|---------|---------|------------------|---------------|-----------------------------------------------------------------------------|
| 489912  | WATTAGE | BEAM SPREAD      | COLOR TEMP.   | MS Composi