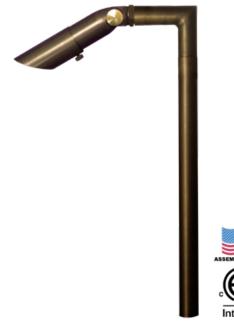

# SPECIFICATION SHEET

Type:

Model:

# REGENT LED MR8 Path Light

#### **HOUSING:**

Cast brass fixtures. Adjustable shrouds with tension screws.

#### **MOUNTING:**

Stem threaded with 1/2" NPT. Heavy-duty composite stake included. May be mounted into threaded hubs in junction boxes or mounting accessories.