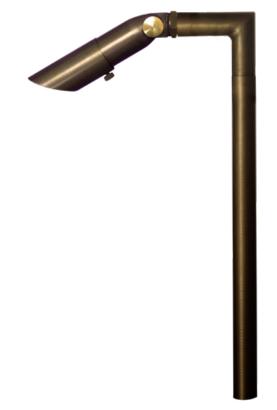

# REGENT LED MR8 Path Light

#### **HOUSING:**

Cast brass fixtures. Adjustable shrouds with tension screws.

#### EINICH.

Weathered brass. Custom powder coated colors available.

#### **MOUNTING:**

Stem threaded with 1/2" NPT. Heavy-duty composite stake included. May be mounted into threaded hubs in junction boxes or mounting accessories.