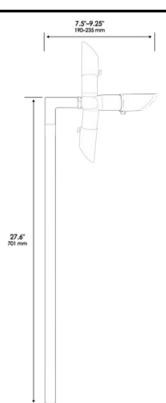

## **DIMENSIONS:**

#### **MOUNTING:**

Stem threaded with 1/2" NPT. Heavy-duty composite stake included. May be mounted into threaded hubs in junction boxes or mounting accessories.