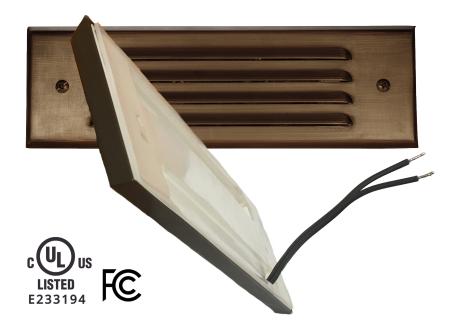

# ISLANDER Integrated LED Step Light

# **FACEPLATE:**

Stamped brass. 9%-inch-wide. Louvered faceplate.

#### FINISH:

Weathered brass. Custom powder coated colors available.

## **INTEGRATED LED:**

Frosted panel. 3.5W. 10 to 16VAC. 2700K or 3000K color temperature. 80 CRI. 2700K | 20lm | 3.76 VA 3000K | 21lm | 3.73 VA

# **MOUNTING:**

No housing required. Mounts directly to a surface.

### WIRING:

Pre-wired with a 5' pigtail of 18/2 cable.