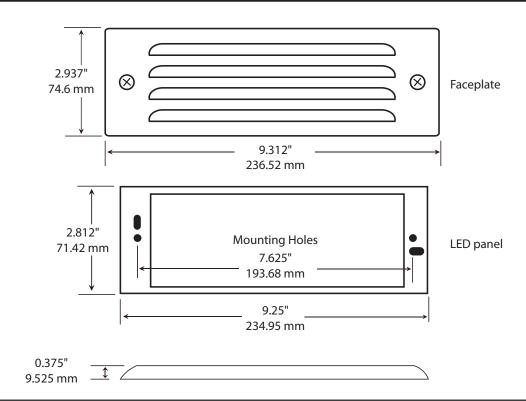

| CD |    | $\sim$ $^{1}$ | $\Box$ | $\mathbf{N}$ |      |
|----|----|---------------|--------|--------------|------|
| SE | ロレ | UH I          |        | IN O         | HEET |

Type:

Model:

# ISLANDER Integrated LED Step Light

## **ORDERING CODE:**

489931-2700K 489931-3000K

# **SPECIFICATIONS**

# **FACEPLATE:**

Stamped brass. 9%-inch-wide. Louvered faceplate.

#### FINISH:

Weathered brass. Custom powder coated colors available.

## **INTEGRATED LED:**

Frosted panel. 3.5W. 10 to 16VAC. 2700K or 3000K color temperature. 80 CRI. 2700K | 20lm | 3.76 VA 3000K | 21lm | 3.73 VA

# **MOUNTING:**

No housing required. Mounts directly to a surface.

# **WATERPROOF RATING:**

IP65.

### WIRING:

Pre-wired with a 5' pigtail of 18/2 cable.

# **WARRANTY**:

Ten years.



# **DIMENSIONS:**