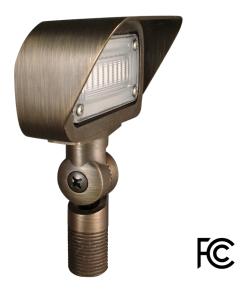

# WALDORF Brass LED Mini Flood Light With Shroud

#### **SPECIFICATIONS**

**VOLTAGE:** 

12 volts AC/DC.

**HOUSING:** 

Cast Brass.

**FINISH** 

Weathered brass. Custom powder coated colors available.

**MOUNTING:** 

Ideal for applications such as landscape lighting, sign lighting, and building accent lighting. 150° (7H x 7V) beam.