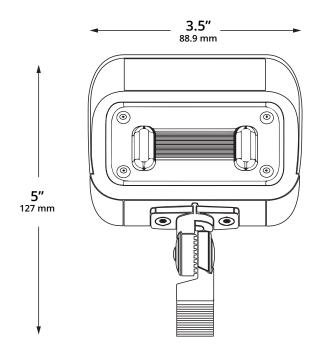

### SPECIFICATION SHEET

Type:

Model:

# WALDORF Brass LED Mini Flood Light With Shroud

#### **SPECIFICATIONS**

**VOLTAGE:** 

12 volts AC/DC.

**HOUSING:** 

Cast Brass.

**FINISH** 

Weathered brass. Custom powder coated colors available.

**MOUNTING:** 

Threaded with 1/2" NPT. Heavyduty composite stake included. May be mounted into threaded hubs in junction boxes or mounting accessories

WIRING:

Pre-wired five-foot 18/2 SPT1 lead.

**WARRANTY**:

Ten Years.



Ideal for applications such as landscape lighting, sign lighting, and building accent lighting. 150° (7H x 7V) beam.

### **DIMENSIONS:**







## SPECIFICATION SHEET Page 2 WALDORF Brass LED Mini Flood Light With Shroud

LED LAMP SPECIFICATIONS

**LAMP TYPE:** 

Integrated LED.

**OPTICS:** 

Integral optics providing available beam spreads 150° (7H x 7V) beam.

**COLOR TEMPERATURES:** 

Color temperature options provide the following qualities: 2700K or 3000K.



To order a fixture, select the appropriate choice from each column as in the following example:

**EXAMPLE: 489938-MS** 





| Model                | 489938                 | 489939                 | Mounting                                                                                                                                                                                |
|----------------------|------------------------|------------------------|-------