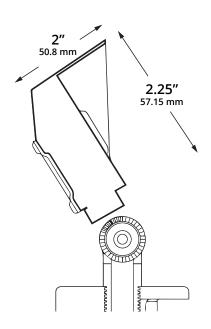

### SPECIFICATION SHEET

Type:

Model:

# WALDORF Brass LED Mini Flood Light With Shroud

#### **SPECIFICATIONS**

**VOLTAGE:** 

12 volts AC/DC.

**HOUSING:** 

Cast Brass.

**FINISH** 

Weathered brass. Custom powder coated colors available.

**MOUNTING:** 

Threaded with 1/2" NPT. Heavyduty composite stake included. May be mounted into threaded hubs in junction boxes or mounting accessories

WIRING:

Pre-wired five-foot 18/2 SPT1 lead.

**WARRANTY**:

Ten Years.



Ideal for applications such as landscape lighting, sign lighting, and building accent lighting. 150° (7H x 7V) beam.

### **DIMENSIONS:**







## SPECIFICATION SHEET Page 2 WALDORF Brass LED Mini Flood Light With Shroud

LED LAMP SPECIFICATIONS

**LAMP TYPE:** 

Integrated LED.

**OPTICS:** 

Integral optics providing available beam spreads 150° (7H x 7V) beam.

**COLOR TEMPERATURES:** 

Color temperature options provide the following qualities: 2700K or 3000K.



To order a fixture, select the appropriate choice from each column as in the following example:

**EXAMPLE: 489938-MS** 





| Model                | 489938                 | 489939                 | Mounting                                                                                                                                                                                |
|----------------------|------------------------|------------------------|---------