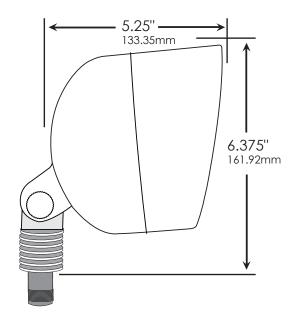

# SPECIFICATION SHEET

Type:

Model:

# **EPIC Uplight Fixture**

### **ORDERING CODE:**

490015

#### **SPECIFICATIONS**

#### **HOUSING:**

Solid brass. Lock-and-load shroud with O-ring.

#### FINISH:

Weathered brass. Custom powder coated colors available.

#### LENS:

Clear tempered glass flat lens

# **SOCKET/LAMP HOLDER:**

Stainless steel fork terminals.

#### **LAMP TYPE:**

12V PAR36/AR36. LED recommended. 12W LED or 35W halogen maximum.

#### **MOUNTING:**

Stem threaded with  $\frac{1}{2}$ " NPT. Heavy-duty composite stake included. May be mounted into threaded hubs in junction boxes or mounting accessories.

#### WIRING:

Pre-wired with 5' pigtail of 18/2 cable.

### WARRANTY:

Lifetime.





# **DIMENSIONS:**







# **LED LAMP SPECIFICATIONS**

#### **LAMP TYPES:**

PAR36/AR36 IP65 outdoor-rated lamp with 5-year warranty.

#### **OPTICS:**

Integral optics providing available beam spreads of 38° and 60°.

#### **COLOR TEMPERATURES:**

2700K or 3000K color temperature.

# **FIXTURE ORDERING INFORMATION**

To order a lamped fixture with mounting options, select the appropriate choice from each column as in the following example:

EXAMPLE: 490015-PAR36/AR36-27K-6W-38-MR-R6



| FIXTURE |                                      | LAMP                       |             | MOUNTING                                                       |     | RISER                  |
|---------|--------------------------------------|----------------------------|-------------|-------------------------------------------