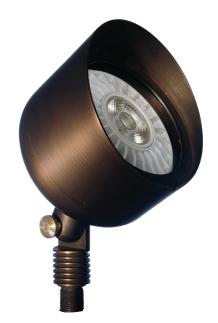

# **EPIC Uplight Fixture**

#### **HOUSING:**

Solid brass. Lock-and-load shroud with O-ring.

#### FINISH:

Weathered brass. Custom powder coated colors available.

#### LENS:

Clear tempered glass flat lens

# **SOCKET/LAMP HOLDER:**

Stainless steel fork terminals.

#### **LAMP TYPE:**

12V PAR36/AR36. LED recommended. 12W LED or 35W halogen maximum.

#### **MOUNTING:**

Stem threaded with  $\frac{1}{2}$ " NPT. Heavy-duty composite stake included. May be mounted into threaded hubs in junction boxes or mounting accessories.

#### WIRING:

Pre-wired with 5' pigtail of 18/2 cable.

### WARRANTY:

Lifetime.