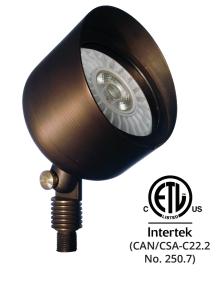

# **EPIC Uplight Fixture**

#### **HOUSING:**

Solid brass. Lock-and-load shroud with O-ring.

#### FINISH:

Weathered brass. Custom powder coated colors available.

#### LENS:

Clear tempered glass flat lens

# **SOCKET/LAMP HOLDER:**

Stainless steel fork terminals.