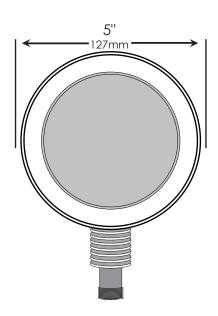

# SPECIFICATION SHEET

Type:

Model:

# **EPIC Uplight Fixture**

### **ORDERING CODE:**

490015

#### **SPECIFICATIONS**

#### **HOUSING:**

Solid brass. Lock-and-load shroud with O-ring.

#### FINISH:

Weathered brass. Custom powder coated colors available.

#### LENS:

Clear tempered glass flat lens

# **SOCKET/LAMP HOLDER:**

Stainless steel fork terminals.

#### **LAMP TYPE:**

12V PAR36/AR36. LED recommended. 12W LED or 35W halogen maximum.

#### **MOUNTING:**

Stem threaded with  $\frac{1}{2}$ " NPT. Heavy-duty composite stake included. May be mounted into threaded hubs in junction boxes or mounting accessories.

#### WIRING:

Pre-wired with 5' pigtail of 18/2 cable.

### WARRANTY:

Lifetime.





# **DIMENSIONS:**







# **LED LAMP SPECIFICATIONS**

#### **LAMP TYPES:**

PAR36/AR36 IP65 outdoor-rated lamp with 5-year warranty.

#### **OPTICS:**

Integral optics providing available beam spreads of 38° and 60°.

#### **COLOR TEMPERATURES:**

2700K or 3000K color temperature.

# **FIXTURE ORDERING INFORMATION**

To order a lamped fixture with mounting options, select the appropriate choice from each column as in the following example:

EXAMPLE: 490015-PAR36/AR36-27K-6W-38-MR-R6



| FIXTURE |                                      | LAMP                       |             | MOUNTING                                                       |     | RISER                  |
|---------|--------------------------------------|----------------------------|-------------|---------------------------------------------