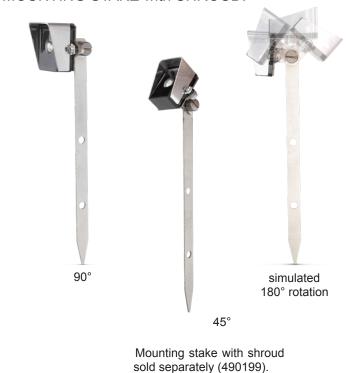

#### MOUNTING:

Surface mounts directly with screws. Optional mounting stake with shroud with 180° rotation capability sold separately (490199).

# MOUNTING STAKE with SHROUD: