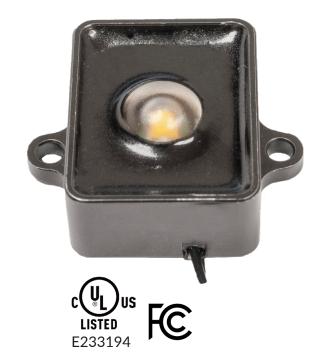

# **HOUSING:**

Cast aluminum.

# FINISH:

Black powder coated.

## LENS:

Clear high-impact polycarbonate lens.

# **INTEGRATED LED:**

1W. 12V. 120 lumens. 1.67 VA at 2700K, 1.64 VA at 3000K. 80 CRI. IP68 rated.

# WIRING:

Pre-wired with a 5' pigtail of paired wire.