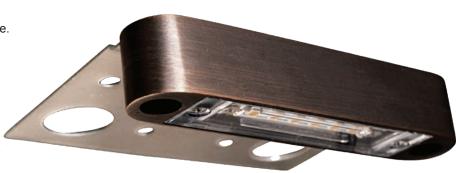

# **HOUSING:**

Cast brass.

# FINISH:

Weathered brass. Custom powder coated colors available.

# **MOUNTING:**

Mount directly with screws.