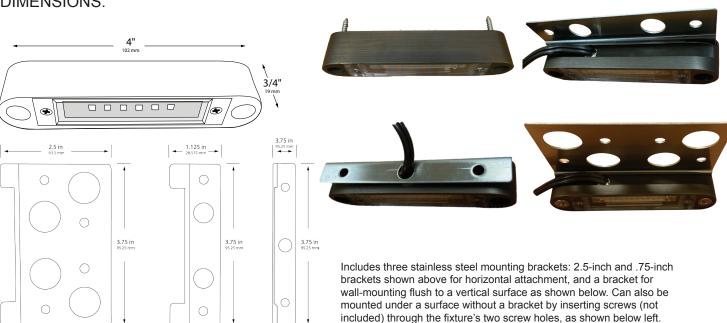

*

Cast brass.

# FINISH:

Weathered brass. Custom powder coated colors available.

## **INTEGRATED LED:**

LED array. 2.2W. 12V. 220 lumens. 3.31 VA at 2700K, 3.25 VA at 3000K. Dimmable. 80 CRI.

#### LENS:

Factory installed clear lens plus three interchangeable, high-impact polycarbonate lenses included.

## **LIGHT OUTPUT:**

Control your light output by swaping the following lenses:

- Factory installed clear lens: 220 lumens.
- Lightly frosted lens: Achieve 33% lumen reduction (147 lm).
- Heavier frosted lens: Achieve 50% lumen reduction (110 lm).
- Amber lens: Achieve 32% lumen reduction (150 lm) for a dramatic ultra-warm effect.

# **MOUNTING:**

Mount directly with screws.

## **WIRING**

Pre-wired with a 5' pigtail of 18/2 cable.

## **WARRANTY**:

Ten years.

# **DIMENSIONS:**