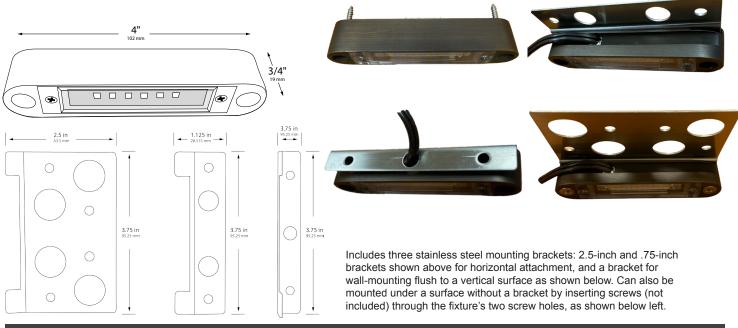

Weathered brass. Custom powder coated colors available.

#### INTEGRATED LED:

LED array. 2.2W. 12V. 220 lumens. 2700K or 3000K color temperature. Dimmable. 3.31 VA at 2700K, 3.25 VA at 3000K. Dimmable.

#### LENS:

Factory installed clear lens plus three interchangeable, high-impact polycarbonate lenses included.

#### LIGHT OUTPUT:

Control your light output by swaping the following lenses:

- Factory installed clear lens: 220 lumens.
- Lightly frosted lens: Achieve 33% lumen reduction (147 lm).
- Heavier frosted lens: Achieve 50% lumen reduction (110 lm).
- Amber lens: Achieve 32% lumen reduction (150 lm) for a dramatic ultra-warm effect.

#### MOUNTING:

Mount directly with screws.

#### WIRING:

Pre-wired with a 5' pigtail of 18/2 cable.

### WARRANTY:

Ten years.

### DIMENSIONS: