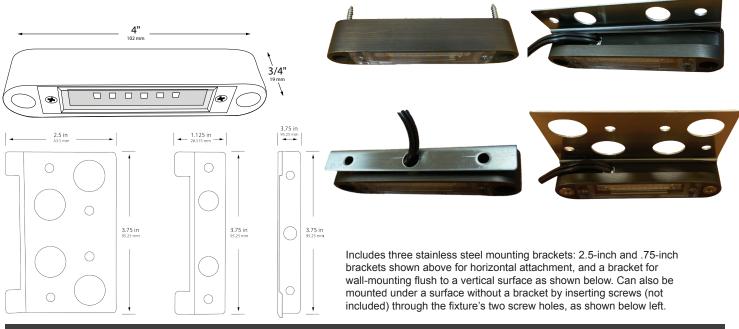

### MOUNTING:

Mount directly with screws.

#### WIRING:

Pre-wired with a 5' pigtail of 18/2 cable.

## DIMENSIONS: