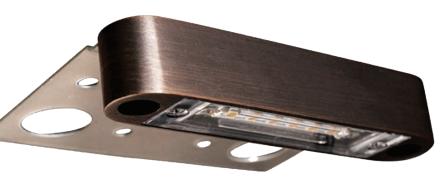

#### SPECIFICATIONS

HOUSING:

Cast brass.

#### FINISH:

Weathered brass. Custom powder coated colors available.

#### LENS:

Factory installed clear lens plus three interchangeable, high-impact polycarbonate lenses included.