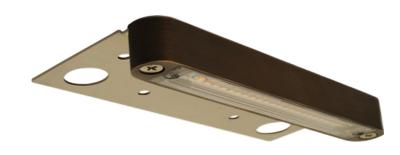

#### HOUSING:

Cast brass.

#### FINISH:

Weathered brass. Custom powder coated colors available.

#### **INTEGRATED LED:**

LED array. 4W. 12V. 313 lumens. 3.49 VA at 2700K, 3.64 VA at 3000K. Dimmable. 80 CRI.

#### LENS

Factory installed clear lens plus three interchangeable, high-impact polycarbonate lenses included.