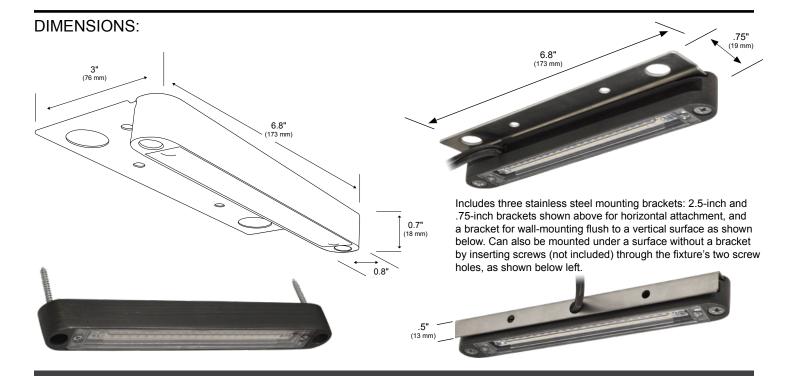

### **MOUNTING:**

Three stainless steel mounting plates facilitate mounting under a hardscape cap or flush to a wall, or mount directly with screws.