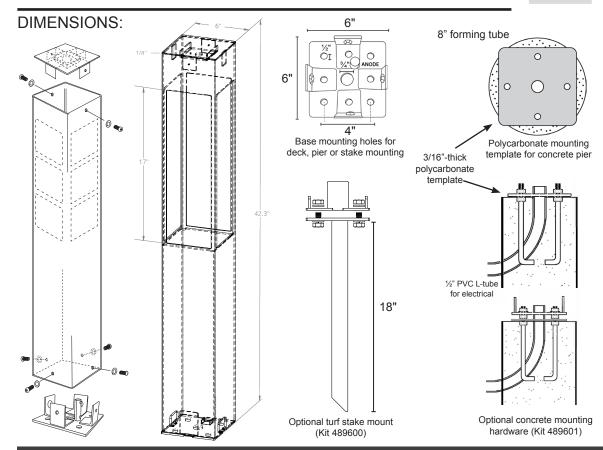

#### **SPECIFICATIONS**

SIZE:

6" X 6" X 42"

#### **HOUSING:**

Architectural-grade (6063-T6) 1/8" aluminum. 3/16"-thick aluminum base plate.

#### **MOUNTING OPTIONS:**

Standard: Mounts to decking with included deck mount.

Kit 489600: 18-inch turf mounting stake option with marine-grade stainless bolts, washers, nuts.

Kit 489601: Poured concrete kit. Galvanized anchor hardware (four 1/2" X 8" bent anchor bolts, with 12 nuts, 4

### washers, polycarbonate bolt-pattern template/insulator, and PVC electrical sweep).