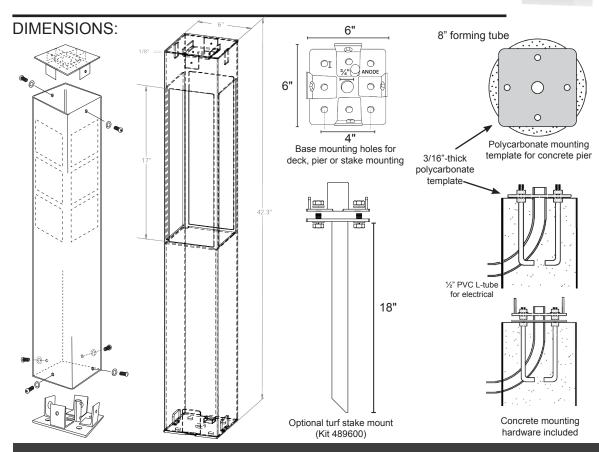

## **SPECIFICATIONS**

SIZE:

6" X 6" X 42"

# **HOUSING:**

Architectural-grade (6063-T6) 1/8" aluminum. 3/16"-thick aluminum base plate.

## ZINC ANODE:

3/8-16 NPT replacement zinc anode (502021) included.

### **MOUNTING OPTIONS:**

Deck Mounting and Concrete Mounting hardware included.

Stake mount option can be ordered separately (489605).

### **OTHER OPTIONS:**

Available in unpainted 3/8" steel with stainless-steel base. Four-sided design is standard, but can be ordered with black-out on 1, 2, or 3 sides. Any custom color is available. Custom designs and logos available. Interior