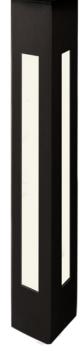

# CONRAD 4"x 4"x 25" 12V LED Bollard

#### WARRANTY

5 years on the ixture, powder coating and replaceable LED lamp.

From Dauer's Silhouette Collection, the Conrad 4x4x25 bollard is crafted in America from architectural-grade aluminum for lifelong service. Anchors securely and easily to decks or on a turf stake. Standard four face with acrylic. Custom options available.