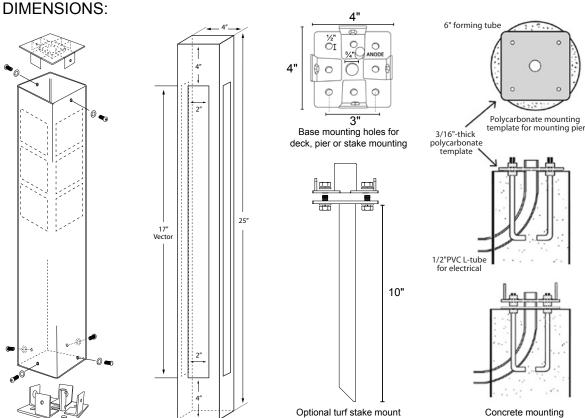

#### **HOUSING:**

Architectural-grade (6063-T6) 1/8" aluminum. 3/16"-thick aluminum base plate.

#### **MOUNTING OPTIONS:**

Deck Mounting and Concrete Mounting hardware included. Stake mount option can be ordered separately (489605).

(Kit 489605)