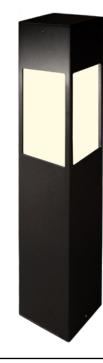

# SAUSALITO 4"x 4"x 25" 12V LED Bollard

#### **WARRANTY:**

5 years on the fixture, powder coating and replaceable LED lamp.

From Dauer's Silhouette Collection, Sausalito 4x4x25 bollard is crafted in America from architectural-grade aluminum for lifelong service. Anchors securely and easily to decks, poured concrete, or on a turf stake. Standard four face with acrylic. Custom options available.

Shown in fine Texture Black.

| Cardinal<br>C291-GN20 Patina<br>Texture Semi Gloss            |  |
|---------------------------------------------------------------|--|
| Cardinal T091-<br>GN57 <b>Verdigris</b><br>Texture Semi Gloss |  |
| Cardinal T013-<br>RD15 <b>Red</b> Hammer<br>Semi Gloss        |  |
| Tiger Drylac<br>39/40002<br><b>Sapphire</b> Hammer            |  |
| TCI Powders<br>9016-8336<br>Burst Rust                        |  |
| Tiger Drylac<br>38/60080<br>Statuary Bronze                   |  |
| Tiger Drylac<br>49/92910<br>Silver Matte                      |  |
| Tiger Drylac<br>39/81420<br><b>Jet Black</b> Hammer           |  |
| TCI Powders<br>9030-90922 SD<br>Flat Black                    |  |
| Powder Buy the<br>Pound SK4331<br>Fine Textured Black         |  |
| Cardinal T012-<br>WH260 <b>White</b><br>Hammer Semi Gloss     |  |
| PPG PCT23104 Vintage Bronze Texture                           |  |
| Primastic<br>PVB-8109<br>Jade/Copper                          |  |
| Cardinal T064-BL95<br>Blue Hammer<br>Semi Gloss               |  |