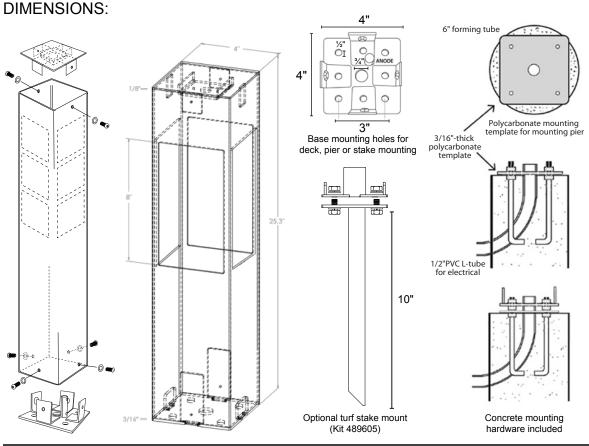

# **HOUSING:**

Architectural-grade (6063-T6) 1/8" aluminum. 3/16"-thick aluminum base plate.

### ZINC ANODE:

3/8-16 NPT replacement zinc anode (502021) included.

#### **MOUNTING OPTIONS:**

Deck Mounting and Concrete Mounting hardware included.

Stake mount option can be ordered separately (489605).