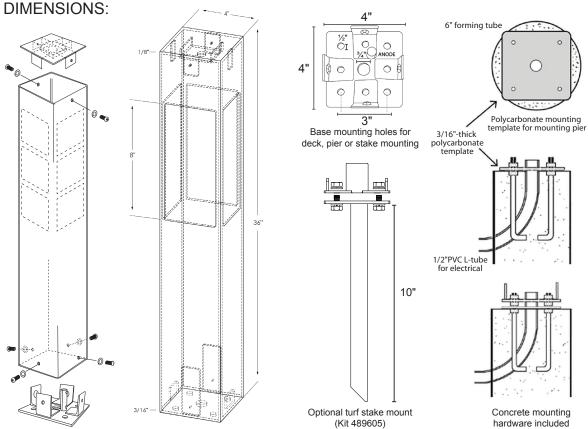

## SPECIFICATIONS

HOUSING:

Architectural-grade (6063-T6) 1/8" aluminum. 3/16"-thick aluminum base plate.

### MOUNTING OPTIONS:

Deck Mounting and Concrete Mounting hardware included. Stake mount option can be ordered separately (489600).

### WARRANTY:

5 years on the fixture, powder coating and replaceable LED lamp.

From Dauer's Silhouette Collection, Tiburon 4x4x36 bollard is crafted in America from architectural-grade aluminum for lifelong service. Anchors securely and easily to decks, poured concrete, or on a turf stake. Standard four face with acrylic. Custom options available.