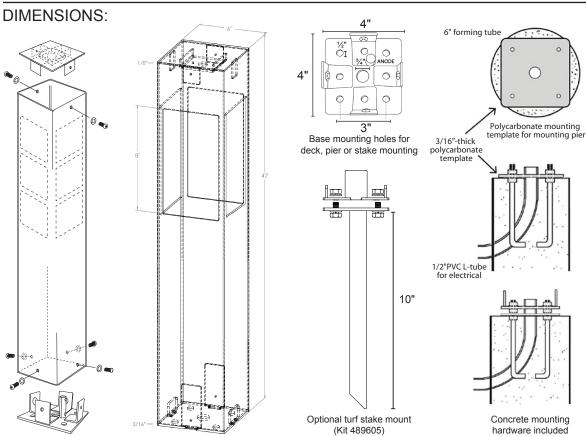

#### **HOUSING:**

Architectural-grade (6063-T6) 1/8" aluminum. 3/16"-thick aluminum base plate.

#### **SOCKET AND LAMP:**

12V 7W 120° 3000K MR16 Dauer LED replaceable lamp (486720) included.

#### ZINC ANODE:

3/8-16 NPT replacement zinc anode (502021) included.

#### **MOUNTING OPTIONS:**

Deck Mounting and Concrete Mounting hardware included. Stake mount option can be ordered separately (489600).