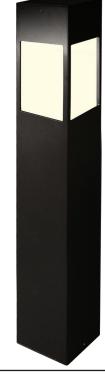

## TURNBERRY 6"x 6"x 42" 12V LED Bollard

#### **WARRANTY:**

5 years on the fixture, powder coating and replaceable LED lamp.

From Dauer's Silhouette Collection, Turnberry 6X6X42 bollard is crafted in America from architectural-grade aluminum for lifelong service. Anchors securely and easily to decks, poured concrete, or on a turf stake. Standard four face with acrylic. Custom options available.