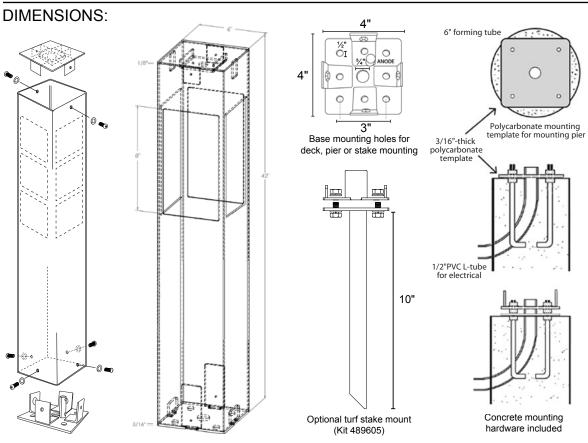

#### HOUSING:

Architectural-grade (6063-T6) 1/8" aluminum. 3/16"-thick aluminum base plate.

#### ZINC ANODE:

3/8-16 NPT replacement zinc anode (502021) included.

#### **MOUNTING OPTIONS:**

Deck Mounting and Concrete Mounting hardware included. Stake mount option can be ordered separately (489605).