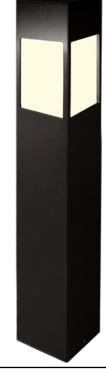

## TURNBERRY 6"x 6"x 42" 12V LED Bollard

Shown in fine Texture Black.

| Black.                                                        |  |  |
|---------------------------------------------------------------|--|--|
| Cardinal<br>C291-GN20 <b>Patina</b><br>Texture Semi Gloss     |  |  |
| Cardinal T091-<br>GN57 <b>Verdigris</b><br>Texture Semi Gloss |  |  |
| Cardinal T013-<br>RD15 <b>Red</b> Hammer<br>Semi Gloss        |  |  |
| Tiger Drylac<br>39/40002<br><b>Sapphire</b> Hammer            |  |  |
| TCI Powders<br>9016-8336<br>Burst Rust                        |  |  |
| Tiger Drylac<br>38/60080<br>Statuary Bronze                   |  |  |
| Tiger Drylac<br>49/92910<br>Silver Matte                      |  |  |
| Tiger Drylac<br>39/81420<br><b>Jet Black</b> Hammer           |  |  |
| TCI Powders<br>9030-90922 SD<br>Flat Black                    |  |  |
| Powder Buy the<br>Pound SK4331<br>Fine Textured Black         |  |  |
| Cardinal T012-<br>WH260 <b>White</b><br>Hammer Semi Gloss     |  |  |
| PPG PCT23104<br>Vintage Bronze<br>Texture                     |  |  |
| Primastic<br>PVB-8109<br>Jade/Copper                          |  |  |
| Cardinal T064-BL95<br>Blue Hammer<br>Semi Gloss               |  |  |