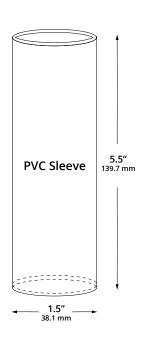

#### **MOUNTING:**

Installs in-grade. 1-5/8" opening needed to insert PVC sleeve.

5.5" PVC sleeve included.