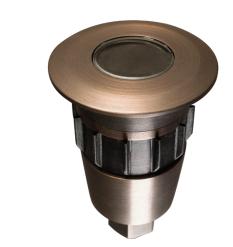

## **HOUSING:**

Cast brass.

### FINISH:

Weathered brass. Custom powder coated colors available.

#### **SOCKET/LAMP HOLDER:**

One ceramic G4 bi-pin socket with stainless steel retaining rings.

#### LENS:

Flat tempered glass.