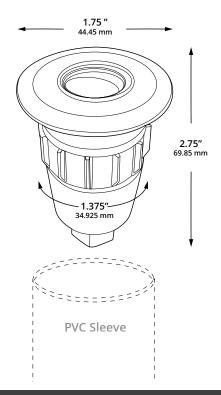

#### **MOUNTING:**

Installs in-grade. 1-5/8" opening needed to insert PVC sleeve.

5.5" PVC sleeve included.