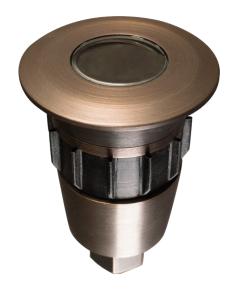

# **BRECKENRIDGE Marker** Light Fixture

## **HOUSING:**

Cast brass.

### FINISH:

Weathered brass. Custom powder coated colors available.

#### **SOCKET/LAMP HOLDER:**

One ceramic G4 bi-pin socket with stainless steel retaining rings.

#### LENS:

Flat tempered glass.