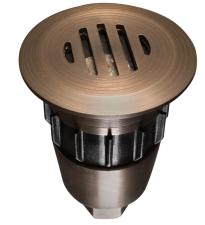

# WILLOW Marker Light with Rock Guard

ORDERING CODE: 489993

# HOUSING:

Cast brass.

FINISH: Weathered brass. Custom powder coated colors available.

#### SOCKET/LAMP HOLDER:

One ceramic G4 bi-pin socket with stainless steel retaining rings.

#### LENS:

Flat tempered glass.

### LAMP TYPE:

12V MR8. LED recommended. 4W LED maximum.