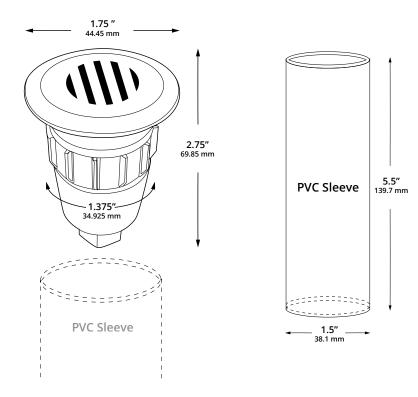

#### MOUNTING:

Installs in-grade. 1-5/8" opening needed to insert PVC sleeve. 5.5" PVC sleeve included.

## DIMENSIONS: