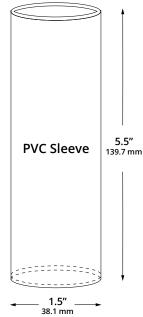

#### MOUNTING:

Installs in-grade. PVC sleeve included.

### EXAMPLE: 489994-2W-60-2700K-PV

| FIXTURE |         | LAMP             |               | MOUNTING                     |
|---------|---------|------------------|---------------|------------------------------|
| 489994  | WATTAGE | BEAM SPREAD      | COLOR TEMP.   | <b>PV</b> PVC Sleeve (incl.) |
|         | 2W      | 30° / 60° / 100° | 2700K / 3000K |                              |
|         | 2.5W    | 38° / 60°        | 2700K / 3000K |                              |
|         |         |                  |               |                              |
|         |         |                  |               |                              |
|         |         |                  |               |                              |
|         |         |                  |               |                              |