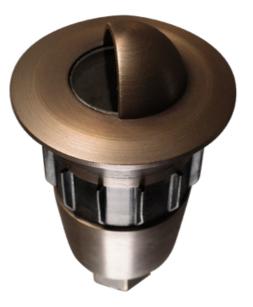

# NOBLE Marker Light with Shroud

ORDERING CODE: 489994

# HOUSING:

Cast brass.

FINISH:

Weathered brass. Custom powder coated colors available.

#### SOCKET/LAMP HOLDER:

One ceramic G4 bi-pin socket with stainless steel retaining rings.

#### LENS:

Flat tempered glass.

### LAMP TYPE:

12V MR8. LED recommended. 4W LED maximum.

#### MOUNTING:

Installs in-grade. PVC sleeve included.

#### WIRING:

Pre-wired with 5' pigtail of 18/2 cable.