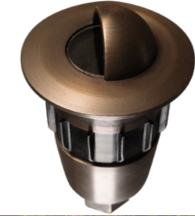

# NOBLE Marker Light with Shroud

ORDERING CODE: 489994

# HOUSING:

Cast brass.

FINISH:

Weathered brass. Custom powder coated colors available.

#### SOCKET/LAMP HOLDER:

One ceramic G4 bi-pin socket with stainless steel retaining rings.

#### LENS:

Flat tempered glass.

### LAMP TYPE:

12V MR8. LED recommended. 4W LED maximum.