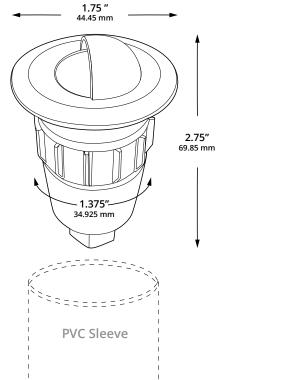

# DIMENSIONS:

HQ: 10505 NW 112 Ave, Suite 18 | Miami, FL 33178 | Plant: 1430 Gould Blvd., Suite 3 | La Vergne, TN 37086 | 888.DAUER.LED DauerManufacturing.com

#### MOUNTING:

Installs in-grade. PVC sleeve included.