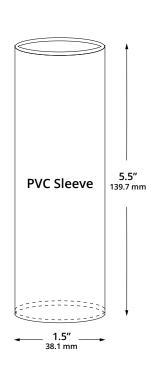

#### **MOUNTING:**

Installs in-grade. 1-5/8" opening needed to insert PVC sleeve. 5.5" PVC sleeve included.

# **DIMENSIONS:**