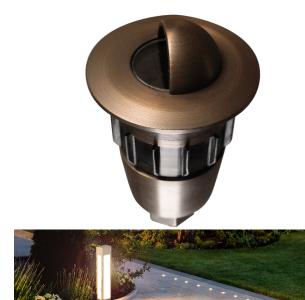

# NOBLE Marker Light with Shroud

#### **HOUSING:**

Cast brass.

# FINISH:

Weathered brass. Custom powder coated colors available.

#### **LAMP TYPE:**

12V MR8. LED recommended. 4W LED maximum.