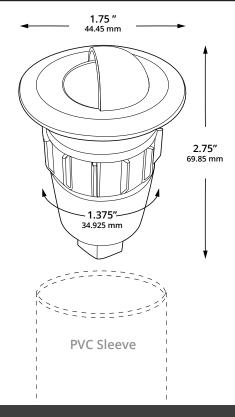

#### **MOUNTING:**

Installs in-grade. 1-5/8" opening needed to insert PVC sleeve. 5.5" PVC sleeve included.

# **DIMENSIONS:**