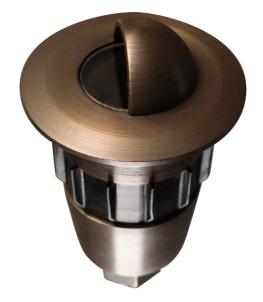

# NOBLE Marker Light with Shroud

#### **HOUSING:**

Cast brass.

# FINISH:

Weathered brass. Custom powder coated colors available.