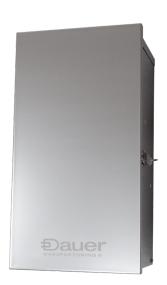

#### **HOUSING:**

Stainless steel housing and removable hinged swinging door with lockable latch. Pre-punched bottom and side panels.