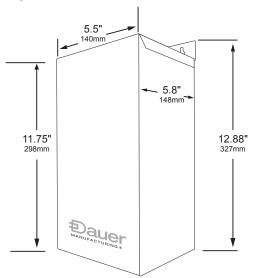

punched bottom and side panels.

#### **FEATURES:**

DIN rail, photocell receptacle, timer plug, primary amp loop, 12.5A breaker, heavy-duty grounded 5-foot power cord. suitable for interior or exterior use.

#### **AGENCY LISTINGS:**

ETL approved (5013561). Conforms to ANSI/UL 1838.

#### **WARRANTY**:

Lifetime.

#### ORDERING INFORMATION:

To order a transformer with an option, select the appropriate choices from each column as in the following example:

**EXPAMPLE: 490541-DT200LT** 



| TRANSFORMERS | OPTIONS                                |           |
|--------------|----------------------------------------|-----------|
| 490541       | TIMER                                  | PHOTOCELL |
|              | DT200LT<br>(internal astronomic timer) | PPC8      |



### **DIMENSIONS:**