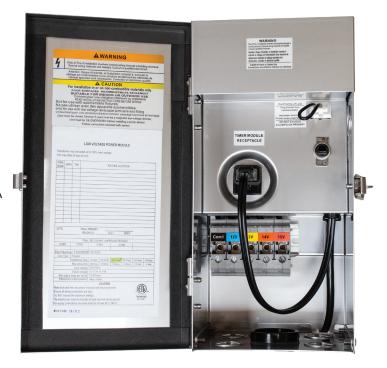

#### **OUTPUT**:

150W, 12.5A. Taps for 12V, 13V, 14V, 15V. One common tap.

#### **HOUSING:**

Stainless steel housing and removable hinged swinging door with lockable latch. Pre-punched bottom and side panels.

#### **FEATURES:**

DIN rail, photocell receptacle, timer plug, primary amp loop, 12.5A breaker, heavy-duty grounded 5-foot power cord. suitable for interior or exterior use.