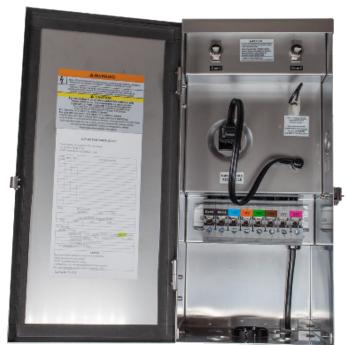

#### **OUTPUT:**

 $600W,\,25A$  per circuit (2). Taps for 12V, 14V, 16V, 18V, 20V, 22V. Two common taps.

#### **INPUT**:

120V, 60Hz, 5A

### **HOUSING:**

Stainless steel housing and removable hinged swinging door with lockable latch. Pre-punched bottom and side panels.

#### **FEATURES:**

DIN rail, photocell receptacle, timer plug, primary amp loop, 2 25A breakers, heavy-duty grounded 5-foot power cord. Suitable for interior or exterior use.