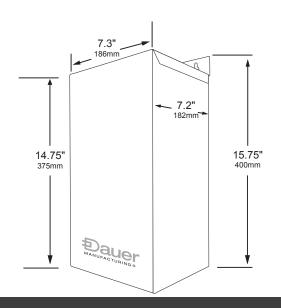

### **HOUSING:**

Stainless steel housing and removable hinged swinging door with lockable latch. Pre-punched bottom and side panels.