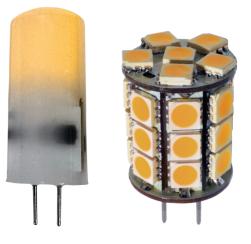

The Dauer bi-pin is a high powered 12 Volt LED lamp. The Dauer bi-pin is a highly efficient LED which uses only 3.3 or 4 watts of energy while maintaining a very nice quality of light. It is virtually identical in physical size to a standard bi-pin which makes it ideal for many different lighting applications including accent lighting. All Dauer bi-pins have been manufactured and tested in accordance with RoHS. Dauer products contain no mercury.

## SPECIFICATIONS

BASE: G4 bi-pin base VOLTAGE: 12V AC/DC WATTAGE: 3.3W-4W, dimmable. WARRANTY: Five years

| CODE   | PRODUCT DESCRIPTION       | BASE | VOLTAGE   | WATTAGE |
|--------|---------------------------|------|-----------|---------|
| 487118 | LED3E-G4-B 12V 3W BLUE    | G4   | 12V AC/DC | 3.3W    |
| 487119 | LED3E-G4-G 12V 3W GREEN   | G4   | 12V AC/DC | 3.3W    |
| 487120 | LED3E-G4-R 12V 3W RED     | G4   | 12V AC/DC | 3.3W    |
| 487123 | LED-ENC-G4-4SMD-12V-AMBER | G4   | 12V AC/DC | 4W      |