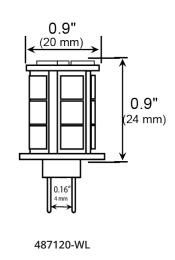

## SPECIFICATIONS

BASE: G4 bi-pin base VOLTAGE: 12V AC/DC WATTAGE: 3.3W-4W, dimmable. WARRANTY: Five years

| CODE   | PRODUCT DESCRIPTION       | BASE | VOLTAGE   | WATTAGE |
|--------|---------------------------|------|-----------|---------|
| 487118 | LED3E-G4-B 12V 3W BLUE    | G4   | 12V AC/DC | 3.3W    |
| 487119 | LED3E-G4-G 12V 3W GREEN   | G4   | 12V AC/DC | 3.3W    |
| 487120 | LED3E-G4-R 12V 3W RED     | G4   | 12V AC/DC | 3.3W    |
| 487123 | LED-ENC-G4-4SMD-12V-AMBER | G4   | 12V AC/DC | 4W      |

FC

DIMENSIONS: