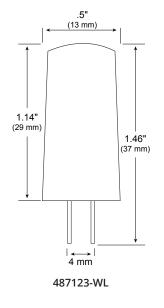

## SPECIFICATIONS

BASE: G4 bi-pin base VOLTAGE: 12V AC/DC WATTAGE: 3.3W-4W, dimmable. WARRANTY: Five years

| CODE   | PRODUCT DESCRIPTION       | BASE | VOLTAGE   | WATTAGE |
|--------|---------------------------|------|-----------|---------|
| 487118 | LED3E-G4-B 12V 3W BLUE    | G4   | 12V AC/DC | 3.3W    |
| 487119 | LED3E-G4-G 12V 3W GREEN   | G4   | 12V AC/DC | 3.3W    |
| 487120 | LED3E-G4-R 12V 3W RED     | G4   | 12V AC/DC | 3.3W    |
| 487123 | LED-ENC-G4-4SMD-12V-AMBER | G4   | 12V AC/DC | 4W      |

FC

DIMENSIONS: