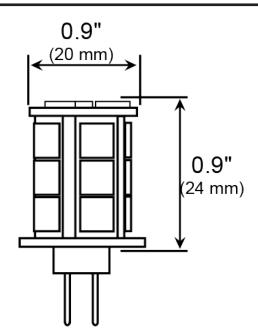

4   | 12V AC/DC | 3.3W    |
| 487118 | LED3E-G4-B 12V 3W BLUE        | G4   | 12V AC/DC | 3.3W    |
| 487119 | LED3E-G4-G 12V 3W GREEN       | G4   | 12V AC/DC | 3.3W    |
| 487120 | LED3E-G4-R 12V 3W RED         | G4   | 12V AC/DC | 3.3W    |
| 487122 | LED-ENC-G4-4SMD-12V-<br>AMBER | G4   | 12V AC/DC | 4W      |



The DauerLED bi-pin is a high powered 12 Volt LED lamp. The Dauer bi-pin is a highly efficient LED which uses only 3.3 or 4 watts of energy while maintaining a very nice quality of light. It is virtually identical in physical size to a standard bi-pin which makes it ideal for many different lighting applications including accent lighting. All DauerLED bi-pin's have been manufactured and tested in accordance with RoHS. DauerLED products contain no mercury.

## **DIMENSIONS:**