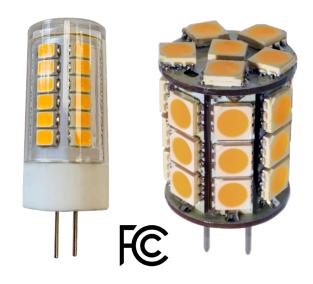

## 12V SMD Decorative Color Bi-Pin

## **SPECIFICATIONS**

BASE:

G4 bi-pin base

**VOLTAGE**:

12V AC/DC

WATTAGE:

3.3W-4W

WARRANTY:

The DauerLED bi-pin is a high powered 12 Volt LED lamp. The Dauer bi-pin is a highly efficient LED which uses only 3.3 or 4 watts of energy while maintaining a very nice quality of light. It is virtually identical in physical size to a standard bi-pin which makes it ideal for many different lighting applications including accent lighting. All DauerLED bi-pin's have been manufactured and tested in accordance with RoHS. DauerLED products contain no mercury.