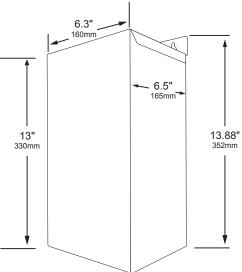

kable latch. Pre-punched bottom and side panels.

#### FEATURES:

DIN rail, photocell receptacle, timer plug, primary amp loop, 25A breaker, heavy-duty grounded 5-foot power cord. Suitable for interior or exteriror use.

#### AGENCY LISTINGS:

ETL approved. Conforms to ANSI/UL 1838.

#### WARRANTY:

Lifetime.

#### **ORDERING INFORMATION:**

To order a transformer with an option, select the appropriate choice from each column as in the following example:

### EXAMPLE: 490542-DT200LT



| TRANSFORMERS | OPTIONS                                |           |  |
|--------------|----------------------------------------|-----------|--|
| 490542       | TIMER                                  | PHOTOCELL |  |
|              | DT200LT<br>(internal astronomic timer) | PPC8      |  |

## DIMENSIONS: