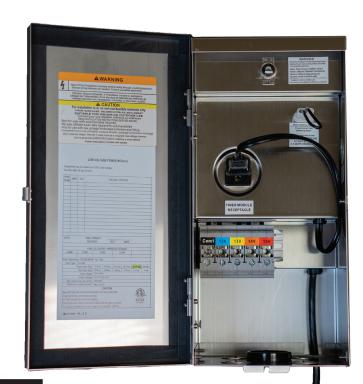

### OUTPUT:

300W, 25A. Taps for 12V, 13V, 14V, 15V. One common tap.

#### **INPUT:**

120V, 60Hz, 2.5A

#### HOUSING:

Stainless steel housing and removable hinged swinging door with lockable latch. Pre-punched bottom and side panels.

#### FEATURES:

DIN rail, photocell receptacle, timer plug, primary amp loop, 25A breaker, heavy-duty grounded 5-foot power cord. Suitable for interior or exteriror use.

#### AGENCY LISTINGS:

ETL approved. Conforms to ANSI/UL 1838.