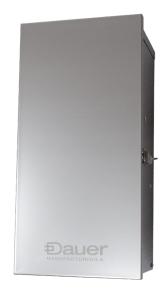

#### HOUSING:

Stainless steel housing and removable hinged swinging door with lockable latch. Pre-punched bottom and side panels.

#### FEATURES:

DIN rail, photocell receptacle, timer plug, primary amp loop, 25A breaker, heavy-duty grounded 5-foot power cord. Suitable for interior or exteriror use.