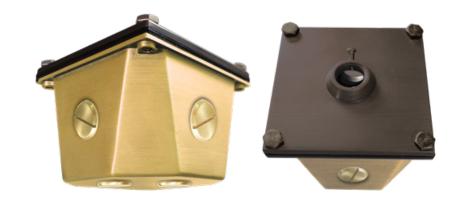

# **Brass Direct Burial J-Box**

#### USE:

The J Box is an enclosure for the wiring connections. It protects them from physical damage and from accidental contact with live wires and terminals.

#### **HOUSING:**

Cast brass. Female 1/2" NPT.

#### FINISH:

Weathered/Raw Brass. Custom powder coated colors available.

#### WARRANTY:

Lifetime.

For use with 12V brass fixtures. Suitable for wet locations.

Brass gasketed knockout plugs are sold separately.

Order No: 490058 – Plug & Seal