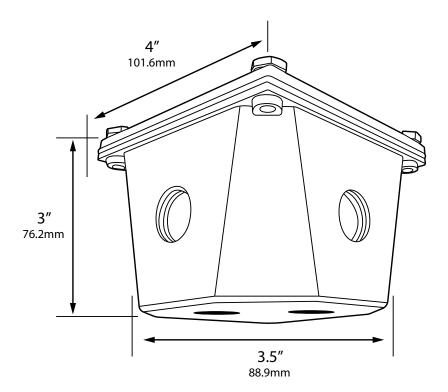

# **SPECIFICATION SHEET**

Type:

Model:

# **Brass Direct Burial J-Box**

### **ORDERING CODE:**

490058

# **SPECIFICATIONS**

#### USE:

The J Box is an enclosure for the wiring connections. It protects them from physical damage and from accidental contact with live wires and terminals.

#### **HOUSING:**

Cast brass. Female 1/2" NPT.

#### FINISH:

Weathered/Raw Brass. Custom powder coated colors available.

#### WARRANTY:

Lifetime.



For use with 12V brass fixtures. Suitable for wet locations.

Brass gasketed knockout plugs are sold separately.

Order No: 490058 – Plug & Seal

# **DIMENSIONS:**