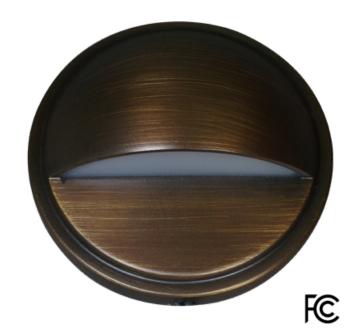

# AVALON Integrated LED Deck Light

#### **HOUSING:**

Cast brass.

#### FINISH:

Weathered brass. Custom powder-coated colors available.