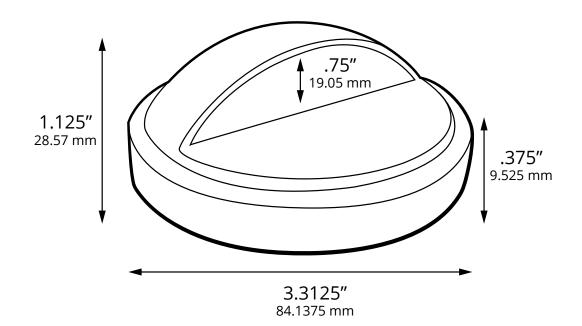

| 9 | PEC | IFI | $\triangle$ | $\square \square \square$ | I C H | EET |
|---|-----|-----|-------------|---------------------------|-------|-----|
| U |     |     | $\cup \cap$ |                           |       |     |

Type:

Model:

# AVALON Integrated LED Deck Light

# **ORDERING CODE:**

490095-2700K 490095-3000K

# **SPECIFICATIONS**

#### **HOUSING:**

Cast brass.

#### FINISH:

Weathered brass. Custom powder-coated colors available.

#### **INTEGRATED LED:**

1.68VA at 2700K; 1.66VA at 3000K color temperature.

# **MOUNTING:**

Mounts with stainless steel screws.

#### WIRING

Pre-wired with a 5' pigtail of 18/2 cable.

### **WARRANTY**:

Ten years.



# **DIMENSIONS:**